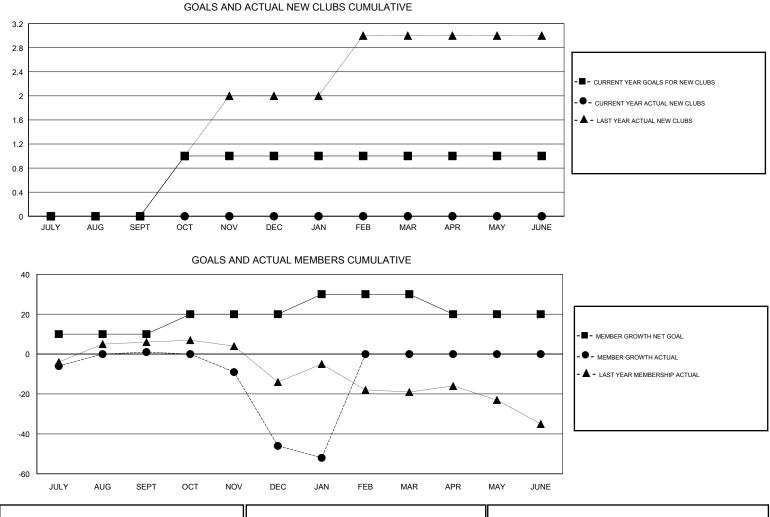

#### GMT CA

| Clubs<br>RESULTS FOR 2018-2019 |   |   |   | Members<br>RESULTS FOR 2018-2019 |     |    |    |  |
|--------------------------------|---|---|---|----------------------------------|-----|----|----|--|
|                                |   |   |   |                                  |     |    |    |  |
| JULY/AUG/SEPT                  | 0 | 0 | 1 | JULY/AUG/SEPT                    | 10  | 54 | 39 |  |
| OCT/NOV/DEC                    | 1 | 0 | 0 | OCT/NOV/DEC                      | 10  | 51 | 90 |  |
| JAN/FEB/MAR                    | 0 | 0 | 1 | JAN/FEB/MAR                      | 10  | 24 | 26 |  |
| APR/MAY/JUNE                   | 0 | 0 | 0 | APR/MAY/JUNE                     | -10 | 0  | 0  |  |

| DROPPED CLUBS: 2 |     | 38 CLUBS OF 74 ADDED 1 OR MORE | GENDER DISTRIBUTION                    |                              |     |
|------------------|-----|--------------------------------|----------------------------------------|------------------------------|-----|
|                  |     | NEW MEMBERS                    | MALE<br>FEMALE                         | 966 (57.78%)<br>706 (42.22%) |     |
| DROPPED MEMBERS  |     |                                | Women Percentage Fiscal Year Goal: 43% |                              |     |
| DECEASED         | 7   | CLICK HERE FOR CUMULATIVE      | TOTAL FAMILY UNIT MEMBERS              |                              | 389 |
| CLUB CANCELLED 0 |     | MEMBERSHIP DATA                | FAMILY MEMBERS PAYING HALF             |                              | 195 |
| OTHER            | 148 |                                | DUES                                   |                              |     |
| TOTAL            | 155 |                                |                                        |                              |     |